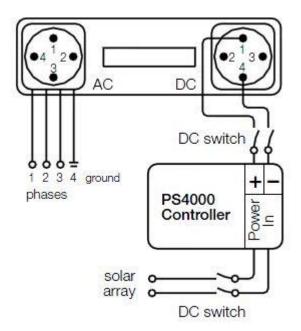

# PP4000 AC PowerPack

AC/DC Converter to Power PS 4000 Pump Systems from a Generator or Utility Power

### **TECHNICAL DATA**

- 3-Phase AC input: 380V (±20 %), 45 to 65Hz
- DC output: 180-286V, 5.7kW
- DC output rated current: 20A @ 230V DC
- Must be protected from direct mid-day sun
- IP42
- Ambient temperature: -5 to 45°C
- Efficiency up to 94%
- Passive cooling, no fan

#### Wire Size

• All wires must be #14 AWG (2.5 mm<sup>2</sup>) or larger